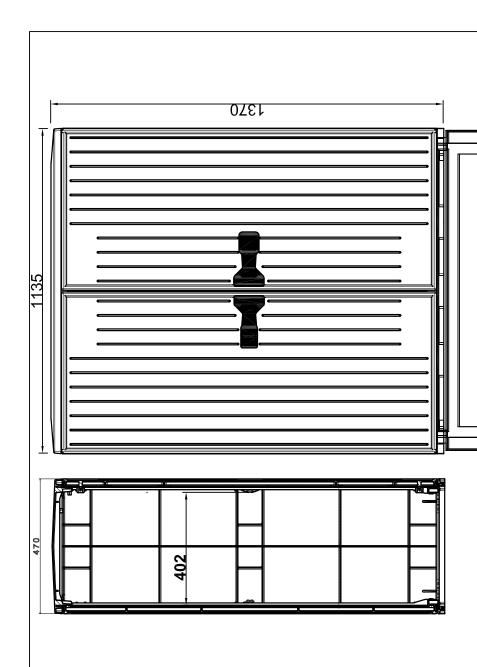

The cabinets (with depths 470 mm) are available with separatly lockable doors or double doors (1/3-2/3) left or right.

The innovative attachment system with rails on the rear of the cabinet was also applied for cabinet with depth 470 mm.

GSAB Elektrotechnik GmbH Lindenstraße 23 99718 Greußen Telefon: + 49 3636 76140 Telefax: + 49 3636 761430

vertrieb@gsab.de www.gsab.de

tested according to VDE 0660 part 500 / IEC 439-1 usable internal depth of 402mm at the closing TÜV according to DIN EN 61439-5 Special depth 470mm

Standard cable distribution cabinet

Protection of the cabinet: IP 44

Protection class II (double insulated)

Material: glass fiber reinforced polyester

(SMC), halogen-free according to IEC-695-2-1

Color: grey, RAL 7035