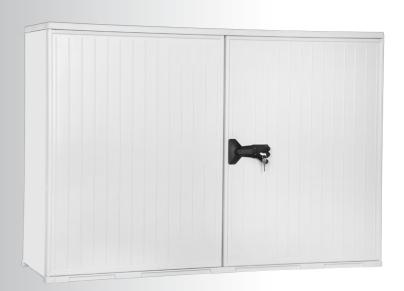

The cabinets (with depths 470 mm) are available with separatly lockable doors or double doors (1/3-2/3) left or right.

The innovative attachment system with rails on the rear of the cabinet was also applied for cabinet with depth 470 mm.

Standard cable distribution cabinet

Protection of the cabinet: IP 44

Protection class II (double insulated)

Material: glass fiber reinforced polyester

(SMC), halogen-free according to IEC-695-2-1

Color: grey, RAL 7035

double swing handle/lever on the right Closure: single pivoting handle/lever on the left (cylinder of client installed)