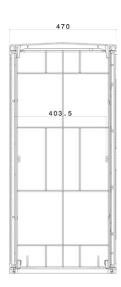

## om GSAB +++ The new standard cabinets with the depth of 470mm are now available from GSAB +-

Based on the standard system of cabinet heights 1000 and 1300 mm (without stand) in the widths 805, 1135 and 1465 mm (with depth 320mm) GSAB delivers from now also all variants of the cabinets with width 805 and 1135 mm with a depth of **470 mm**!

GSAB Elektrotechnik GmbH Lindenstraße 23 99718 Greußen Telefon: + 49 3636 76140 Telefax: + 49 3636 761430

vertrieb@gsab.de www.gsab.de

tested according to VDE 0660 part 500 / IEC 439-1 usable internal depth of 402mm at the closing TÜV according to DIN EN 61439-5 Special depth 470mm